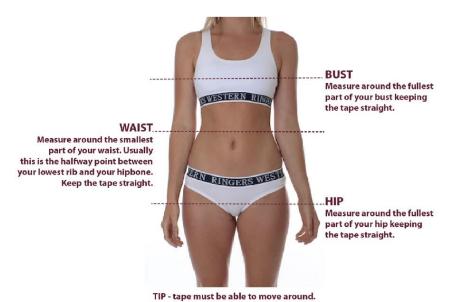

## Size Guide

#### **WOMENS - RINGERS WESTERN AVERAGE BODY MEASUREMENTS**

Do not pull it too tight

|             | 6  | 8  | 10  | 12  | 14  | 16  | 18  | 20  | 22  | 24  |
|-------------|----|----|-----|-----|-----|-----|-----|-----|-----|-----|
| BUST (cms)  | 80 | 85 | 90  | 95  | 100 | 105 | 110 | 115 | 120 | 125 |
| WAIST (cms) | 62 | 67 | 72  | 77  | 82  | 87  | 92  | 97  | 102 | 107 |
| HIP (cms)   | 90 | 95 | 100 | 105 | 110 | 115 | 120 | 125 | 130 | 135 |

Measurments to be used as a guide only, they may vary according to method of measuring

Ringers Western sizing strives to be of a slightly generous fit

TIP - tape must be able to move around.

Do not pull it too tight