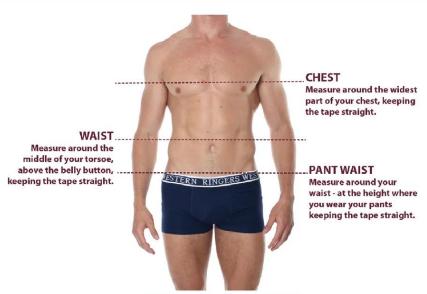

## Size Guide

#### MENS - RINGERS WESTERN AVERAGE BODY MEASUREMENTS

|                    | XS/28 | S/30 | M/32 | L/34 | XL/36 | 2XL/38 | 3XL/40 | 4XL/42 | 5XL/44 | 6XL/46 |
|--------------------|-------|------|------|------|-------|--------|--------|--------|--------|--------|
| CHEST (cms)        | 90    | 95   | 100  | 105  | 110   | 115    | 120    | 125    | 130    | 135    |
| WAIST (cms)        | 70    | 75   | 80   | 85   | 90    | 95     | 100    | 105    | 110    | 115    |
| PANT WAIST (cms)   | 71    | 76   | 82   | 87   | 92    | 97     | 101    | 107    | 112    | 117    |
| PANT WAIST (inchs) | 28    | 30   | 32   | 34   | 36    | 38     | 40     | 42     | 44     | 46     |

Measurments to be used as a guide only, they may vary according to method of measuring