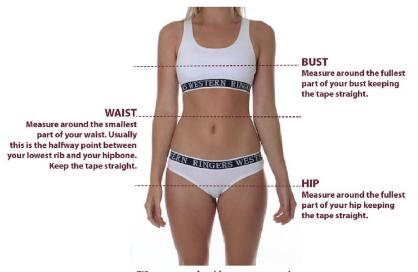

## Size Guide

TIP - tape must be able to move around.

Do not pull it too tight

#### **WOMENS - RINGERS WESTERN AVERAGE BODY MEASUREMENTS**

|             | 6  | 8  | 10  | 12  | 14  | 16  | 18  | 20  | 22  | 24  |
|-------------|----|----|-----|-----|-----|-----|-----|-----|-----|-----|
| BUST (cms)  | 80 | 85 | 90  | 95  | 100 | 105 | 110 | 115 | 120 | 125 |
| WAIST (cms) | 62 | 67 | 72  | 77  | 82  | 87  | 92  | 97  | 102 | 107 |
| HIP (cms)   | 90 | 95 | 100 | 105 | 110 | 115 | 120 | 125 | 130 | 135 |

Measurments to be used as a guide only, they may vary according to method of measuring

Ringers Western sizing strives to be of a slightly generous fit

TIP - tape must be able to move around. Do not pull it too tight