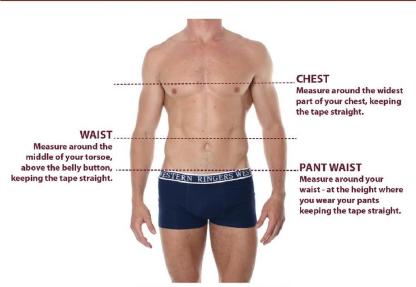

## Size Guide

TIP - tape must be able to move around.

Do not pull it too tight

### **MENS - RINGERS WESTERN AVERAGE BODY MEASUREMENTS**

| 1412               | WEIG KINGERS WESTERN AVERAGE BODT WEASONEWEIT |      |      |      |       |        |        |        |        |        |  |
|--------------------|-----------------------------------------------|------|------|------|-------|--------|--------|--------|--------|--------|--|
|                    | XS/28                                         | S/30 | M/32 | L/34 | XL/36 | 2XL/38 | 3XL/40 | 4XL/42 | 5XL/44 | 6XL/46 |  |
| CHEST (cms)        | 90                                            | 95   | 100  | 105  | 110   | 115    | 120    | 125    | 130    | 135    |  |
| WAIST (cms)        | 70                                            | 75   | 80   | 85   | 90    | 95     | 100    | 105    | 110    | 115    |  |
| PANT WAIST (cms)   | 71                                            | 76   | 82   | 87   | 92    | 97     | 101    | 107    | 112    | 117    |  |
| PANT WAIST (inchs) | 28                                            | 30   | 32   | 34   | 36    | 38     | 40     | 42     | 44     | 46     |  |

Measurments to be used as a guide only, they may vary according to method of measuring

Ringers Western sizing strives to be of a slightly generous fit